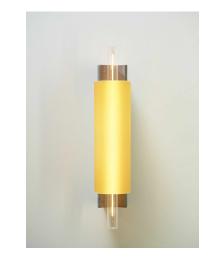

## DESCRIPTION

Modern yet timeless. Extravagant in its style and use of clean geometric forms. Inspired by architecture. The Overlay collection arose from a synthesis of various materials on mood boards during a creative process that involved seeking ideas and associations between art and design, overlaying different textures, and playing with volumes.

## TECH. DESCRIPTION

The Overlay collection is made with three different types of glass: the light tube is crafted from handblown glass; the concrete base is embedded with 3-4 mm glass shards for an attractive aesthetic element; and crushed glass is used in place of sand as the primary binder in the concrete base. The transformation of waste shards into new decorative products constitutes an ecofriendly and efficient upcycling of glass, thanks to which Janstejn Glassworks is able tocan pursue a successful circular economy strategy and thus contribute to the formation of a healthy symbiosis between nature and people.