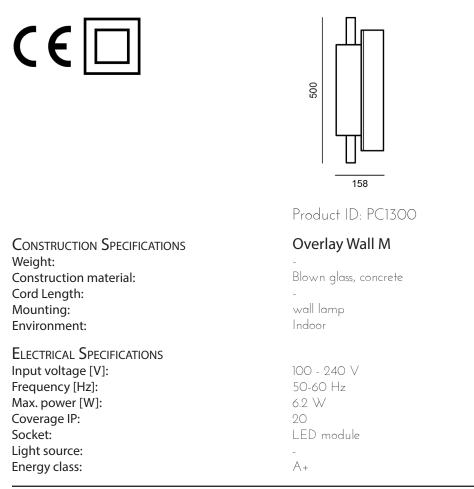

## TECH. DESCRIPTION

The Overlay collection is made with three different types of glass: the light tube is crafted from handblown glass; the concrete base is embedded with 3-4 mm glass shards for an attractive aesthetic element; and crushed glass is used in place of sand as the primary binder in the concrete base. The transformation of waste shards into new decorative products constitutes an ecofriendly and efficient upcycling of glass, thanks to which Janstejn Glassworks is able tocan pursue a successful circular economy strategy and thus contribute to the formation of a healthy symbiosis between nature and people.

### Base Finish

| High-performance concrete with glass fragments - white     | A | CSFB2879 |
|------------------------------------------------------------|---|----------|
| High-perfomance concrete with glass fragments - natural    | A | CSFB2880 |
| High-perfomance concrete with glass fragments - anthracite | Α | CSFB2881 |

### Recommended Bulbs

| 500mm, 230V, LED, 6.2W, 2700K, 460lm, RA90, DIM | A | CEBEU2899 |
|-------------------------------------------------|---|-----------|
|-------------------------------------------------|---|-----------|